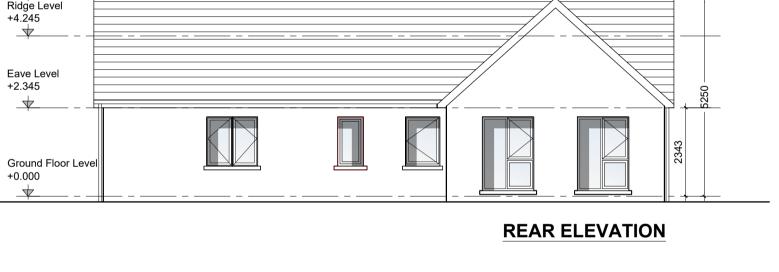

REFER TO ARCHITECT'S SITE PLAN PL009-014 FOR NORTH ORIENTATION AND LEVELS.

LEVELS GIVEN ON HOUSE TYPE DRAWINGS ARE GIVEN TO A LOCAL ABSOLUTE ZERO LEVEL. FOR SPECIFIC LEVELS DEPENDING ON INDIVIDUAL UNIT LOCATION, REFER TO ARCHITECT'S CONTEXT SECTIONS AND ENGINEER'S DRAWINGS WHERE LEVELS ARE ARE ALL GIVEN IN RELATION TO LAND SURVEYOR'S BENCHMARK BASED ON MALIN HEAD DATUM LEVEL.

ALL WINDOWS AND DOORS, FRAMES AND LEAVES, TO BE ALUMINIUM POWDER-COATED TO APPROVED COLOUR OR uPVC OR PAINTED TIMBER TO APPROVED COLOUR. SPANDREL PANEL / OBSCURE GLAZING WHERE INDICATED TO

SENSITIVE WINDOWS.

RAINWATER GOODS: GUTTERS, DOWNPIPES, AND FIXINGS TO BE uPVC OR ALUMINIUM POWDER COATED TO SELECTED COLOUR TO

MATCH ROOF SLATES

\* SOLAR PANELS:

INDICATIVE SOLAR PANEL POSITION, FINAL SOLAR PANEL POSITION DEPENDS ON HOUSE ORIENTATION. THE SOLAR PANELS SHOWN ARE A PROVISIONAL OPTION TO SOLAR PANELS SHOWN ARE A PROVISIONAL OF HON TO SATISFY RENEWABLE ENERGY REQUIREMENTS OF BUILDING REGS PART L. SOLAR PANELS MAY BE OMITTED IN FAVOUR OF ALTERNATIVE RENEWABLE ENERGY SOURCE.