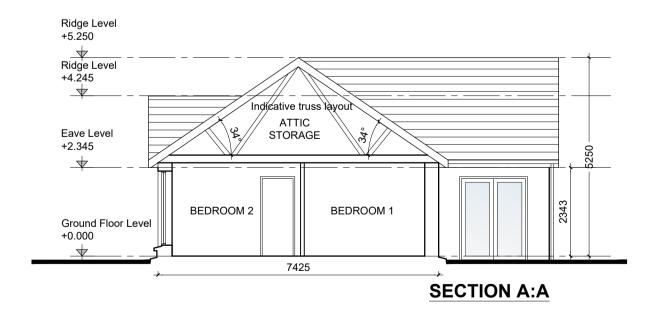

REFER TO ARCHITECT'S SITE PLAN PL009-014 FOR NORTH ORIENTATION AND LEVELS.

LEVELS GIVEN ON HOUSE TYPE DRAWINGS ARE GIVEN TO A LOCAL ABSOLUTE ZERO LEVEL. FOR SPECIFIC LEVELS DEPENDING ON INDIVIDUAL UNIT LOCATION, REFER TO ARCHITECT'S CONTEXT SECTIONS AND ENGINEER'S DRAWINGS WHERE LEVELS ARE ARE ALL GIVEN IN RELATION TO LAND SURVEYOR'S BENCHMARK BASED ON MALIN HEAD DATUM LEVEL.