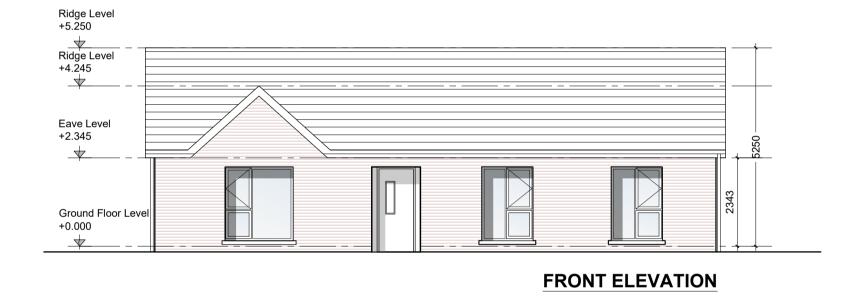

ALL WINDOWS AND DOORS, FRAMES AND LEAVES, TO BE ALUMINIUM POWDER-COATED TO APPROVED COLOUR OR uPVC OR PAINTED TIMBER TO APPROVED COLOUR. SPANDREL PANEL / OBSCURE GLAZING WHERE INDICATED TO

SENSITIVE WINDOWS.

RAINWATER GOODS: GUTTERS, DOWNPIPES, AND FIXINGS TO BE uPVC OR ALUMINIUM POWDER COATED TO SELECTED COLOUR TO

MATCH ROOF SLATES

\* SOLAR PANELS:

INDICATIVE SOLAR PANEL POSITION, FINAL SOLAR PANEL POSITION DEPENDS ON HOUSE ORIENTATION. THE SOLAR PANELS SHOWN ARE A PROVISIONAL OPTION TO SOLAR PANELS SHOWN ARE A PROVISIONAL OF HON TO SATISFY RENEWABLE ENERGY REQUIREMENTS OF BUILDING REGS PART L. SOLAR PANELS MAY BE OMITTED IN FAVOUR OF ALTERNATIVE RENEWABLE ENERGY SOURCE.