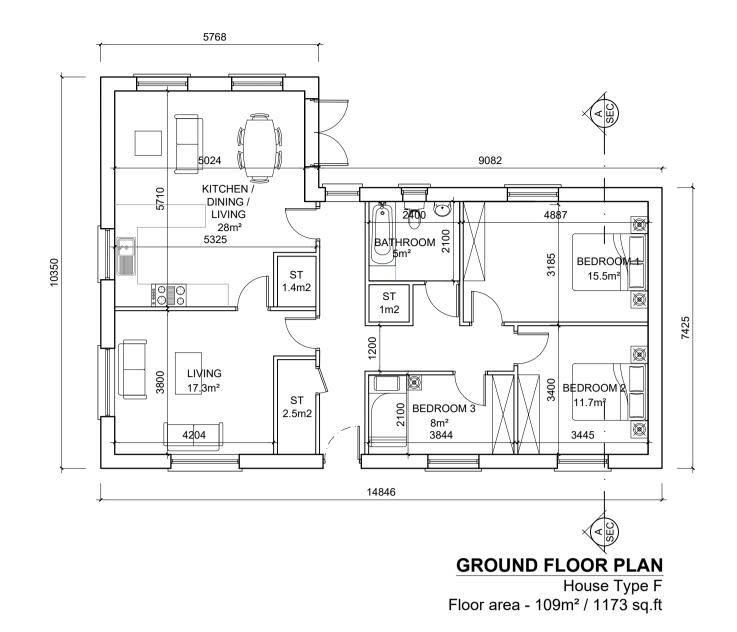

| NOTES:  DO NOT SCALE FROM DRAWINGS. WORK TO FIGURED DIMENSIONS | F | HOUSE TYPE F<br>1 STOREY<br>3 BED | DETACHED<br>109 SQM / 1173 SQF<br>NO ON SITE: 2 |
|----------------------------------------------------------------|---|-----------------------------------|-------------------------------------------------|
| ONLY. ARCHITECT TO BE NOTIFIED OF ALL DISCREPANCIES.           |   |                                   |                                                 |