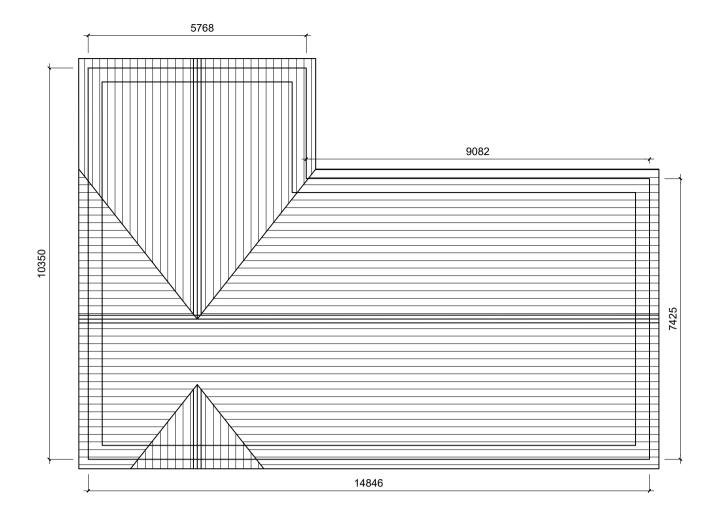

**ROOF PLAN** 

GENERAL NOTES

SELECTED BRICKWORK WHERE INDICATED OTHERWISE PAINTED SAND / CEMENT RENDER OR SELF COLOURED WALLS: RENDER OR DRY DASH. JOINERY:

THIS DRAWING TO BE READ IN CONJUNCTION WITH ARCHITECT'S DRAWINGS, CONSULTANT ENGINEER'S DRAWINGS AND SPECIFICATIONS & LANDSCAPE