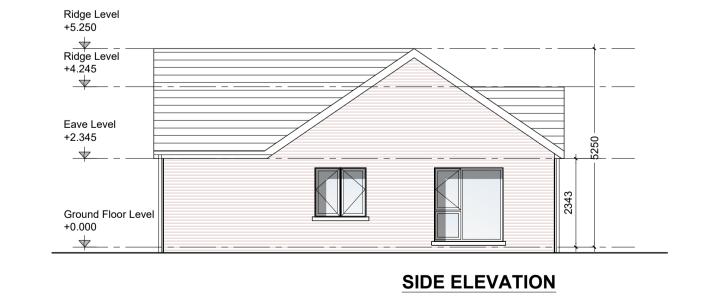

REFER TO ARCHITECT'S SITE PLAN PL009-014 FOR NORTH ORIENTATION AND LEVELS.

LEVELS GIVEN ON HOUSE TYPE DRAWINGS ARE GIVEN TO A LOCAL ABSOLUTE ZERO LEVEL. FOR SPECIFIC LEVELS DEPENDING ON INDIVIDUAL UNIT LOCATION, REFER TO ARCHITECT'S CONTEXT SECTIONS AND ENGINEER'S DRAWINGS WHERE LEVELS ARE ARE ALL GIVEN IN RELATION TO LAND SURVEYOR'S BENCHMARK BASED ON MALIN HEAD DATUM LEVEL.

ALL WINDOWS AND DOORS, FRAMES AND LEAVES, TO BE ALUMINIUM POWDER-COATED TO APPROVED COLOUR OR uPVC OR PAINTED TIMBER TO APPROVED COLOUR. SPANDREL PANEL / OBSCURE GLAZING WHERE INDICATED TO

SENSITIVE WINDOWS.

RAINWATER GOODS: GUTTERS, DOWNPIPES, AND FIXINGS TO BE uPVC OR ALUMINIUM POWDER COATED TO SELECTED COLOUR TO

MATCH ROOF SLATES

\* SOLAR PANELS:

INDICATIVE SOLAR PANEL POSITION, FINAL SOLAR PANEL POSITION DEPENDS ON HOUSE ORIENTATION. THE SOLAR PANELS SHOWN ARE A PROVISIONAL OPTION TO SOLAR PANELS SHOWN ARE A PROVISIONAL OF HON TO SATISFY RENEWABLE ENERGY REQUIREMENTS OF BUILDING REGS PART L. SOLAR PANELS MAY BE OMITTED IN FAVOUR OF ALTERNATIVE RENEWABLE ENERGY SOURCE.