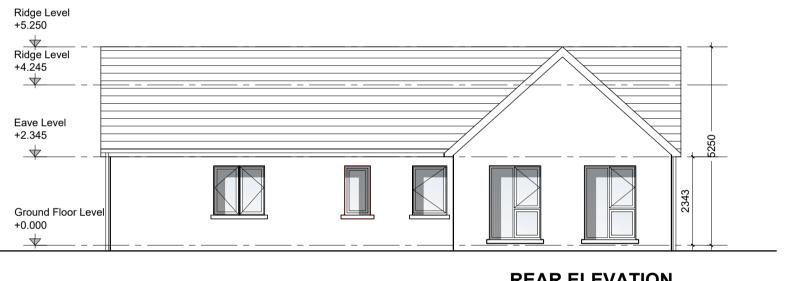

ALL WINDOWS AND DOORS, FRAMES AND LEAVES, TO BE ALUMINIUM POWDER-COATED TO APPROVED COLOUR OR uPVC OR PAINTED TIMBER TO APPROVED COLOUR. SPANDREL PANEL / OBSCURE GLAZING WHERE INDICATED TO

SENSITIVE WINDOWS.

RAINWATER GOODS: GUTTERS, DOWNPIPES, AND FIXINGS TO BE uPVC OR ALUMINIUM POWDER COATED TO SELECTED COLOUR TO

MATCH ROOF SLATES

\* SOLAR PANELS:

INDICATIVE SOLAR PANEL POSITION, FINAL SOLAR PANEL POSITION DEPENDS ON HOUSE ORIENTATION. THE SOLAR PANELS SHOWN ARE A PROVISIONAL OPTION TO SOLAR PANELS SHOWN ARE A PROVISIONAL OF HON TO SATISFY RENEWABLE ENERGY REQUIREMENTS OF BUILDING REGS PART L. SOLAR PANELS MAY BE OMITTED IN FAVOUR OF ALTERNATIVE RENEWABLE ENERGY SOURCE.