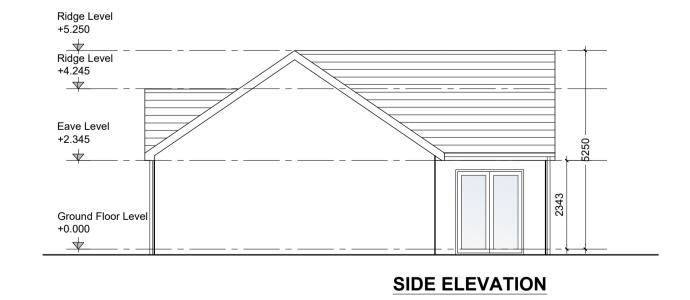

REFER TO ARCHITECT'S SITE PLAN PL009-014 FOR NORTH ORIENTATION AND LEVELS.

LEVELS GIVEN ON HOUSE TYPE DRAWINGS ARE GIVEN TO A LOCAL ABSOLUTE ZERO LEVEL. FOR SPECIFIC LEVELS DEPENDING ON INDIVIDUAL UNIT LOCATION, REFER TO ARCHITECT'S CONTEXT SECTIONS AND ENGINEER'S DRAWINGS WHERE LEVELS ARE ARE ALL GIVEN IN RELATION TO LAND SURVEYOR'S BENCHMARK BASED ON MALIN HEAD DATUM LEVEL.